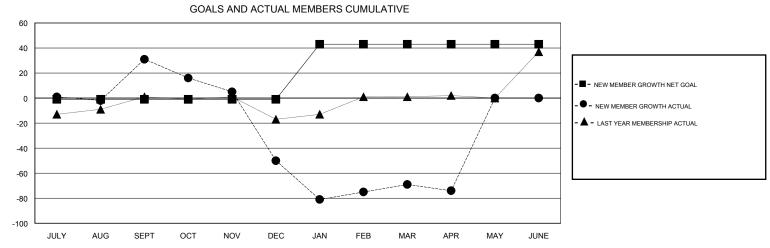

## MONTHLY MEMBERSHIP PROGRESS REPORT

District 2 S1

Results as of: 4/30/2017







| DROPPED CLUBS: 4  DROPPED MEMBERS |           | 39 CLUBS OF 55 ADDED 1 OR MORE<br>NEW MEMBERS | GENDER DISTRIBU<br>MALE<br>FEMALE | 1,262 (73.33%)<br>459 (26.67%) |     |
|-----------------------------------|-----------|-----------------------------------------------|-----------------------------------|--------------------------------|-----|
| DECEASED                          | 21        | CLICK HERE FOR CUMULATIVE  MEMBERSHIP DATA    | TOTAL FAMILY UNIT MEMBERS         |                                | 224 |
| CLUB CANCELLED OTHER              | 15<br>275 |                                               | FAMILY MEMBERS PAYING HALF DUES   |                                | 114 |
| TOTAL                             | 311       |                                               | 5020