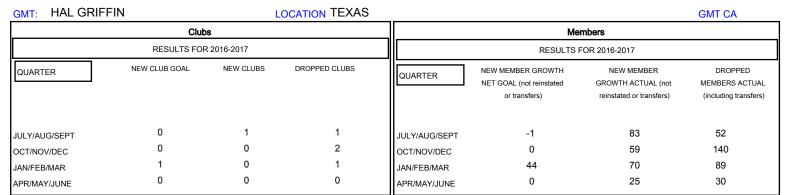

## MONTHLY MEMBERSHIP PROGRESS REPORT

District 2 S1

Results as of: 4/30/2017







| DROPPED CLUBS: 4  DROPPED MEMBERS |           | 39 CLUBS OF 55 ADDED 1 OR MORE<br>NEW MEMBERS | GENDER DISTRIBU<br>MALE<br>FEMALE | 1,262 (73.33%)<br>459 (26.67%) |     |
|-----------------------------------|-----------|-----------------------------------------------|-----------------------------------|--------------------------------|-----|
| DECEASED                          | 21        | CLICK HERE FOR CUMULATIVE  MEMBERSHIP DATA    | TOTAL FAMILY UNIT MEMBERS         |                                | 224 |
| CLUB CANCELLED OTHER              | 15<br>275 |                                               | FAMILY MEMBERS PAYING HALF DUES   |                                | 114 |
| TOTAL                             | 311       |                                               | 5020